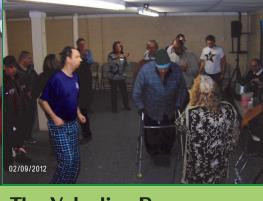

**₽** 

**₽** 

1

P

The Valentine Dance was a hit with the guys! Loads of fun, food & fellowship!

Don't forget to set your clocks ahead on March 10!

Find the hidden object! You can call Peggy or Lisa at 449-0825 or e-mail peggy@cedarcrofthome.org And the resident of your choice will win \$5.00! This month's hidden object is an **shamrock**. (Staff & residents are not eligible to play.)