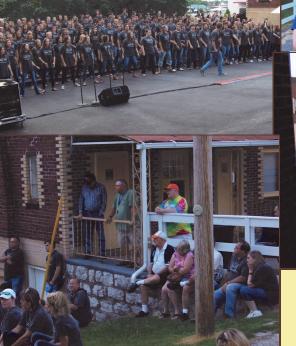

The Memorial Day Concert was outstanding! We had a 280 member choir who came and sang for our guys.