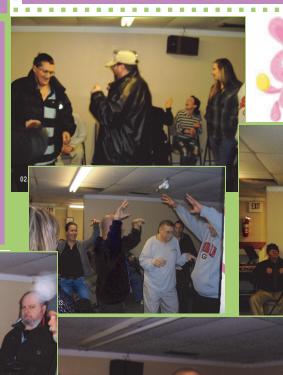

. . . . . . . . . . . . . . . . . . .

These guys sure do love to dance!

I would like to take this opportunity to thank all of you who have given so generously toward our Dental Fund! Because of your generosity we have been able to assist several of our residents with dentures, extractions and fillings. Unfortunately we still have a long waiting list of men who need dental attention. It is sad that their insurance will not cover dental care and they just do not receive enough money to pay for it themselves. If you are able to donate toward our dental program, all donations would be tax deductable and greatly appreciated! Please mail your gift to P.O. Box 1266, Lebanon, TN 37088. Thank you!