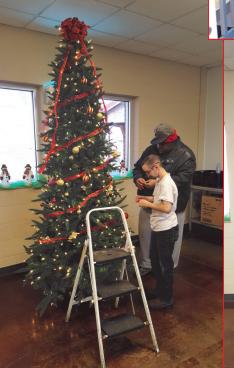

Decking the halls and the walls with lots of Christmas balls! We are ready! Come on Christmas

BRIAN'S EYE ON ENTERTAINMENT **DISNEY'S THE NUTCRACKER AND THE** FOUR REALMS PG

Want to get in the holiday spirit ?? Then, go see this movie! It has great holiday music and special effects. Clara wants to open a Christmas box given to her by her mother. She will need a special key to open it. At her father's house, Clara discovers a golden thread which takes her to another magical dimension. She meets Philip who is the Captain of the Gingerbread Kingdom. Clara goes through the different Realms (or special kingdoms) looking for the important key. Will she find it? And what will be inside? You'll have to see the movie to find out! This movie is great for everyone.